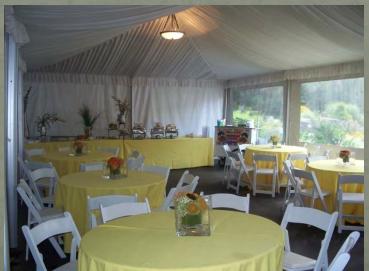

#### **FACILITY**

Maximum Capacity: 3,000

Ride Area: 33,000 square feet

Indoor Area: 4,000 square feet

Outdoor Area: 9,000 square feet

Available Seating: 300 (seating rental available)

Air Conditioned Tent: seated 75, reception 120

Rooftop Terrace: seated 500, reception 1500

State-of-the-Art Sound System and Aesthetic Lighting

On-Site, Full-Service Catering by Relish Caterers

Contact:

Karen Malanum

212.982.2229

events@victoriangardensnyc.com